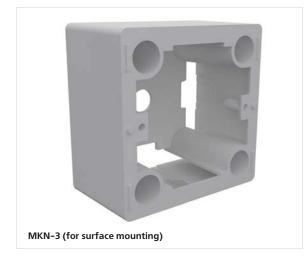

#### Mounting

The controller is designed for indoor mounting into special surface mounting (MKN-3) or flush mounting (MKV-4) junction box (under separate order) or into standard round electric junction boxes.

### MOUNTING JUNCTION BOX