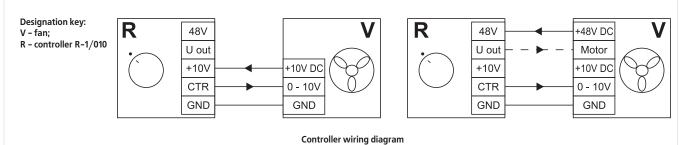

# Applications

Applied for smooth speed control of EC motors with the control input 0-10 V.

# Design and control

The controller casing is made of plastic. Switching ON/OFF is effected by means of control knob rotation. The control range starts from the mini-

mum possible value and includes the maximum possible values.