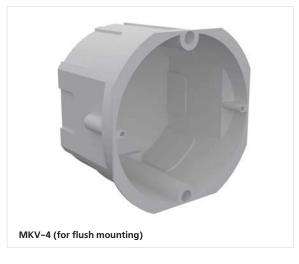

#### Mounting

The controller is designed for indoor mounting into special surface mounting (MKN-3) or flush mounting (MKV-4) junction box (under separate order) or into standard round electric junction boxes.

### MOUNTING JUNCTION BOX